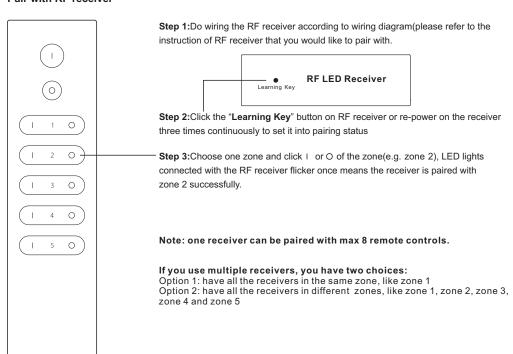

lm on the battery.

#### Back side

### **Product Data**

| Output                | RF signal            |
|-----------------------|----------------------|
| Operation Frequency   | 869.5/916.5/434MHz   |
| Power Supply          | 3V(1xCR2025 battery) |
| Operating temperature | 0-40°C               |
| Relative humidity     | 8% to 80%            |
| Dimensions            | 150x38.6x12mm        |

- · Control 5 zones of receivers separately
- Single color controller
- · Compatible with all universal series RF receivers
- 1 receiver can be paired by max 8 different remote controls.
- Waterproof grade: IP20

## Safety & Warnings

- · This device contains a button lithium battery that shall be stored and disposed properly.
- DO NOT expose the device to moisture.

#### Pair with RF receiver



Magnetic Bracket