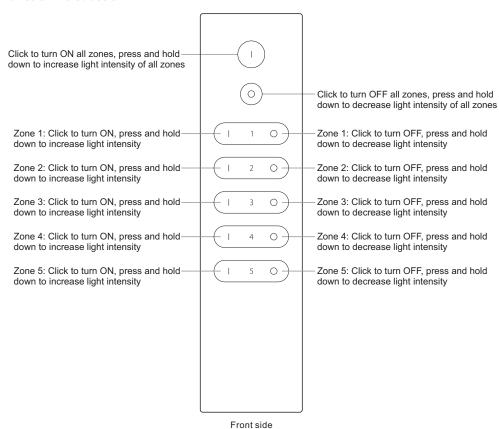

#### **Function introduction**

Note:Before the first use, please remove the protective film on the battery.

- · Control 5 zones of receivers separately
- Single color controller
- · Compatible with all universal series RF receivers
- 1 receiver can be paired by max 8 different remote controls.
- Waterproof grade: IP20