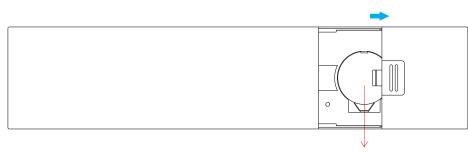

# **RF Single Color Remote Controller**

09.28335.04331





Important: Read All Instructions Prior to Installation

#### **Function introduction**





Note:Before the first use, please remove the protective film on the battery.

#### Back side

### **Product Data**

| Output                | RF signal            |
|-----------------------|----------------------|
| Operation Frequency   | 869.5/916.5/434MHz   |
| Power Supply          | 3V(1xCR2025 battery) |
| Operating temperature | 0-40°C               |
| Relative humidity     | 8% to 80%            |
| Dimensions            | 150x38.6x12mm        |

- · Control 5 zones of receivers separately
- Single color controller
- · Compatible with all universal series RF receivers
- 1 receiver can be paired by max 8 different remote controls.
- Waterproof grade: IP20

## Safety & Warnings

- · This device contains a button lithium battery that shall be stored and disposed properly.
- DO NOT